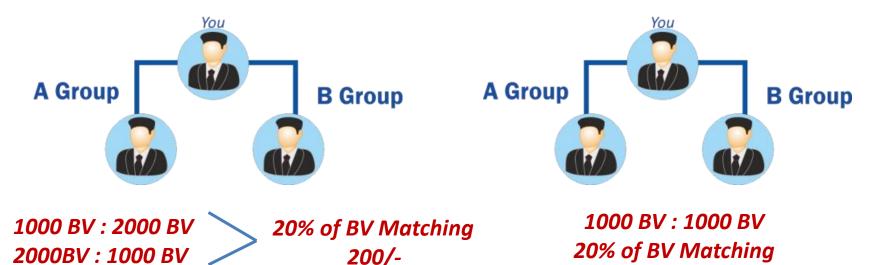

#### **Repurchase Matching Business Plan**

### Min Purchase of 1000 BV Require to Activate ID

Weekly Earning 1,50,000/-\*